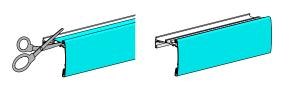

# STEP 1.

Attach DS Tape to pelmet

Slide in fabric with flat spline

# STEP 2.

Pull fabric over pelmet face

Applied DS Tape stops the frabic stretching

Use spline roller tool to embed round spline and fabric in pelmet