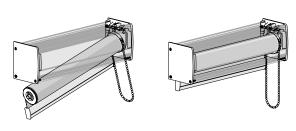

# **PELMET 95** ASSEMBLY & INSTALLATION MANUAL

# **ASSEMBLY**

# STEP 1.

Attach DS Tape to pelmet

Slide in fabric with flat spline







# STEP 2.

Pull fabric over pelmet face

Applied DS Tape stops the frabic stretching

Use spline roller tool to embed round spline and fabric in pelmet





## STEP 3.

Trim any excess fabric





#### STEP 4.

Attach brackets to pelmet

Fasten in place with set screw (grub screw)





[Tap bracket with 4mm drill as required]

#### STEP 5.

Attach end caps

Fasten with screws provided



# STEP 6.

Install roller shade





#### PELMET 95 ASSEMBLY & INSTALLATION MANUAL

# **INSTALLATION**

#### STEP 1.

Measure correct spacing



# STEP 2.

Install brackets





## STEP 3.

Attach pelmet assembly to brackets



#### Finished installation