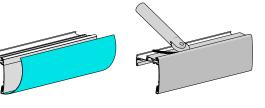

# **PELMET 95** ASSEMBLY & INSTALLATION MANUAL

# **ASSEMBLY**

# STEP 1.

Attach DS Tape to pelmet

Slide in fabric with flat spline







# STEP 2.

Pull fabric over pelmet face

Applied DS Tape stops the frabic stretching

Use spline roller tool to embed round spline and fabric in pelmet





## STEP 3.

Trim any excess fabric





#### STEP 4.

Attach brackets to pelmet

Fasten in place with set screw (grub screw)





[Tap bracket with 4mm drill as required]

#### STEP 5.

Attach end caps

Fasten with screws provided



# STEP 6.

Install roller shade





#### PELMET 95 ASSEMBLY & INSTALLATION MANUAL

# **INSTALLATION**

#### STEP 1.

Measure correct spacing



# STEP 2.

Install brackets





## STEP 3.

Attach pelmet assembly to brackets



#### Finished installation