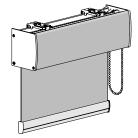

# **PELMET 95** ASSEMBLY & INSTALLATION MANUAL

# **ASSEMBLY**

# STEP 1.

Attach DS Tape to pelmet

Slide in fabric with flat spline







# STEP 2.

Pull fabric over pelmet face

Applied DS Tape stops the frabic stretching

Use spline roller tool to embed round spline and fabric in pelmet





## STEP 3.

Trim any excess fabric





#### STEP 4.

Attach brackets to pelmet

Fasten in place with set screw (grub screw)





[Tap bracket with 4mm drill as required]

#### STEP 5.

Attach end caps

Fasten with screws provided



# STEP 6.

Install roller shade





#### PELMET 95 ASSEMBLY & INSTALLATION MANUAL

# **INSTALLATION**

#### STEP 1.

Measure correct spacing



# STEP 2.

Install brackets





## STEP 3.

Attach pelmet assembly to brackets



#### Finished installation