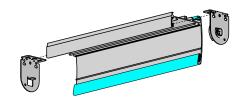

#### STEP 4.

Attach brackets to pelmet

Fasten in place with set screw (grub screw)

[Tap bracket with 4mm drill as required]

#### STEP 5.

Attach end caps

Fasten with screws provided