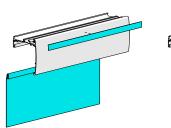

# STEP 1.

Attach DS Tape to pelmet

Slide in fabric with flat spline

# STEP 2.

Pull fabric over pelmet face

Applied DS Tape stops the frabic stretching

Use spline roller tool to embed round spline and fabric in pelmet