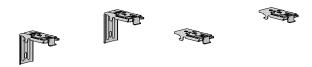

# **PELMET 95** ASSEMBLY & INSTALLATION MANUAL

# **ASSEMBLY**

# STEP 1.

Attach DS Tape to pelmet

Slide in fabric with flat spline







# STEP 2.

Pull fabric over pelmet face

Applied DS Tape stops the frabic stretching

Use spline roller tool to embed round spline and fabric in pelmet





## STEP 3.

Trim any excess fabric





#### STEP 4.

Attach brackets to pelmet

Fasten in place with set screw (grub screw)





[Tap bracket with 4mm drill as required]

#### STEP 5.

Attach end caps

Fasten with screws provided



# STEP 6.

Install roller shade





#### PELMET 95 ASSEMBLY & INSTALLATION MANUAL

# **INSTALLATION**

#### STEP 1.

Measure correct spacing



# STEP 2.

Install brackets





## STEP 3.

Attach pelmet assembly to brackets



#### Finished installation