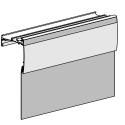

# **PELMET 95** ASSEMBLY & INSTALLATION MANUAL

# **ASSEMBLY**

# STEP 1.

Attach DS Tape to pelmet

Slide in fabric with flat spline







# STEP 2.

Pull fabric over pelmet face

Applied DS Tape stops the frabic stretching

Use spline roller tool to embed round spline and fabric in pelmet





## STEP 3.

Trim any excess fabric





#### STEP 4.

Attach brackets to pelmet

Fasten in place with set screw (grub screw)





[Tap bracket with 4mm drill as required]

#### STEP 5.

Attach end caps

Fasten with screws provided



# STEP 6.

Install roller shade





#### PELMET 95 ASSEMBLY & INSTALLATION MANUAL

# **INSTALLATION**

#### STEP 1.

Measure correct spacing



# STEP 2.

Install brackets





## STEP 3.

Attach pelmet assembly to brackets



#### Finished installation