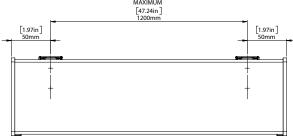

# **PELMET 95** ASSEMBLY & INSTALLATION MANUAL

# **ASSEMBLY**

# STEP 1.

Attach DS Tape to pelmet

Slide in fabric with flat spline







# STEP 2.

Pull fabric over pelmet face

Applied DS Tape stops the frabic stretching

Use spline roller tool to embed round spline and fabric in pelmet





## STEP 3.

Trim any excess fabric





#### STEP 4.

Attach brackets to pelmet

Fasten in place with set screw (grub screw)





[Tap bracket with 4mm drill as required]

#### STEP 5.

Attach end caps

Fasten with screws provided



# STEP 6.

Install roller shade





#### PELMET 95 ASSEMBLY & INSTALLATION MANUAL

# **INSTALLATION**

#### STEP 1.

Measure correct spacing



# STEP 2.

Install brackets





## STEP 3.

Attach pelmet assembly to brackets



#### Finished installation