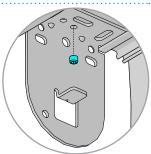

#### STEP 4.

Attach brackets to pelmet

Fasten in place with set screw (grub screw)

[Tap bracket with 4mm drill as required]