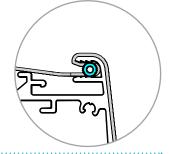

# STEP 2.

Pull fabric over pelmet face

Applied DS Tape stops the frabic stretching

Use spline roller tool to embed round spline and fabric in pelmet