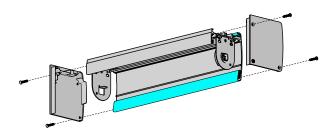

#### STEP 4.

Attach brackets to pelmet

Fasten in place with set screw (grub screw)

[Tap bracket with 4mm drill as required]

#### STEP 5.

Attach end caps

Fasten with screws provided

# STEP 6.

Install roller shade