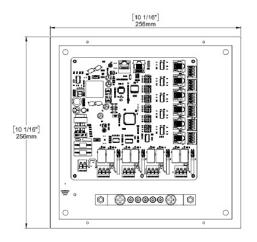

tom return, or pocket closure for easy removal of shade band. Switch spline style roller tube required.
- Shade Cloth Fabric: Inherently anti-static, flame-retardant, fade and stain resistant, light-filtering, room-darkening, or blackout fabrics as selected from Textile, a division of RolleaseAcmeda. Choose light-filtering or room-darkening fabrics from Manufacturer's available product offering.

Full specs available here: www.rolleaseacmedacontract.com/resources/

## **System Options**



## **Submittal Check Sheet Hardware Dimensions**



Open Roll LX Bearing Driven Bracket



3" Fascia Bearing Driven Bracket



4" Fascia Bearing Driven Bracket





5" Fascia Bracket with Idler Bearings Single or Dual Roll







Diagrams for reference only Not to Scale

## **Headbox Dimensions**











4 Channel Controller Dimensions