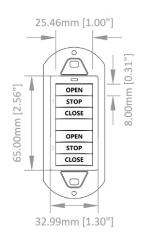

#### **Motor-Operated Contract Series Roller Shades**

| Motor-Operated Contract Series Roller Sha                        | ades Date:                                                                                                                                                  |
|------------------------------------------------------------------|-------------------------------------------------------------------------------------------------------------------------------------------------------------|
| Project Name:                                                    | Select Weightbar (Bottom Hem Bar)                                                                                                                           |
| Project Location:                                                |                                                                                                                                                             |
| Dealer/Installer:                                                | 1-1/2" 1-5/8" -9/16"                                                                                                                                        |
| Architect:                                                       | 1/6 9/16 1/2                                                                                                                                                |
| General Contractor:                                              | D30 Fabric F4115 Bottom                                                                                                                                     |
| Fabric Style:                                                    | Internal Silent Wrapped HD Up                                                                                                                               |
| Fabric Color/Number:                                             | Optional: Prush Rumper Ballast                                                                                                                              |
| Fabric Openness:                                                 | Brush Bumper Balldst BALLAST FABRIC BRUSH                                                                                                                   |
|                                                                  |                                                                                                                                                             |
| All fabric options and data sheets are available at texstyle.com | Select Mounting Hardware System                                                                                                                             |
|                                                                  | Open Roll                                                                                                                                                   |
| Select Hardware Color                                            | Dual Open Roll                                                                                                                                              |
| White Bronze                                                     | 3" Fascia 5" Fascia Single Roll                                                                                                                             |
| Gray Black                                                       | 4" Fascia 5" Fascia Double Roll                                                                                                                             |
| White Gray Bronze Black                                          | Cassette 110                                                                                                                                                |
| Select Clutch Location                                           | 5" x 5" Recessed Headbox with bottom closure                                                                                                                |
| (As viewed from room side of window)                             | 6" x 6" Recessed Headbox with bottom closure 7" x 9" Recessed Headbox with bottom closure                                                                   |
| Right Hand Side (standard)                                       | Tile Lip on Headbox (See page 4 for diagram)                                                                                                                |
| Left Hand Side                                                   | (See page 3 & 4 for specific bracket sizes for each option)                                                                                                 |
|                                                                  | Select Mounting Hardware System                                                                                                                             |
| Select Motor Control (Multiples may be selected)                 | Wire Guide                                                                                                                                                  |
| Wired Wall Switch BMS                                            | Headbox Bottom Closure                                                                                                                                      |
|                                                                  | Bracket Covers                                                                                                                                              |
|                                                                  | Side Channels for Blackout (Edge) white, gray, black                                                                                                        |
| Select Switch Style (For use with 4-channel controller)          | Pocket "I" Wall Clip Pocket "L" Clip with Tile Lip                                                                                                          |
|                                                                  | Skylight Zipscreen Skylight Wireguide Bottom Up Shade                                                                                                       |
| 3 Button 6 Button                                                | Silent Pin System (Heavy Duty with Dual Bearings)                                                                                                           |
| CLOSE                                                            | Linked shade panels- as marked on plans                                                                                                                     |
| STOP                                                             | BMS                                                                                                                                                         |
| CLOSE See page 4 for dimensions.                                 | R5485                                                                                                                                                       |
| official gratua Clinicinstonis.                                  | TOP/IP Up to                                                                                                                                                |
| Select Fabric Orientation on the Roll                            | 32 Switch                                                                                                                                                   |
| Window-Side (Tube) Room-Side                                     | Fire Alarm                                                                                                                                                  |
| (Standard) (Waterfall) Fabric                                    | Switch JIII JIII                                                                                                                                            |
| Regular (Standard)                                               | <b> </b>                                                                                                                                                    |
| Waterfall (Standard)                                             | (Some options are not available with all hardware choices go to www.rolleaseacmedacontract.com for more details) To speak with someone, call 1-800-552-5100 |
| Dual Roll Orientation Specify:                                   |                                                                                                                                                             |
| Light Filtering(LF)  Black out(BO)                               |                                                                                                                                                             |
|                                                                  |                                                                                                                                                             |