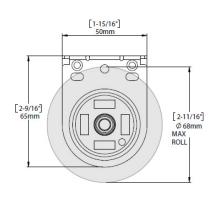

## **Submittal Check Sheet Hardware Dimensions**

Open Roll LX Bearing Driven Bracket

3" Fascia Bearing Driven Bracket

4" Fascia Bearing Driven Bracket

5" Fascia Bracket with Idler Bearings Single or Dual Roll

Diagrams for reference only Not to Scale