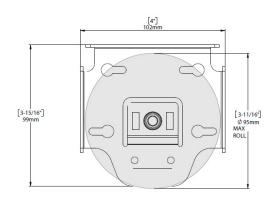

## **Submittal Check Sheet Hardware Dimensions**

Open Roll LX Bearing Driven Bracket

3" Fascia Bearing Driven Bracket

4" Fascia Bearing Driven Bracket

5" Fascia Bracket with Idler Bearings Single or Dual Roll

Diagrams for reference only Not to Scale