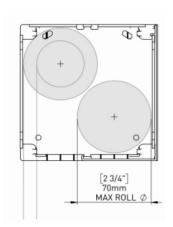

## **Submittal Check Sheet Hardware Dimensions**

Open Roll LX Bearing Driven Bracket

3" Fascia Bearing Driven Bracket

4" Fascia Bearing Driven Bracket

5" Fascia Bracket with Idler Bearings Single or Dual Roll

Diagrams for reference only Not to Scale