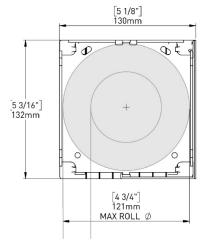

## **Submittal Check Sheet Hardware Dimensions**

Open Roll LX Bearing Driven Bracket

3" Fascia Bearing Driven Bracket

4" Fascia Bearing Driven Bracket

5" Fascia Bracket with Idler Bearings Single or Dual Roll

Diagrams for reference only Not to Scale