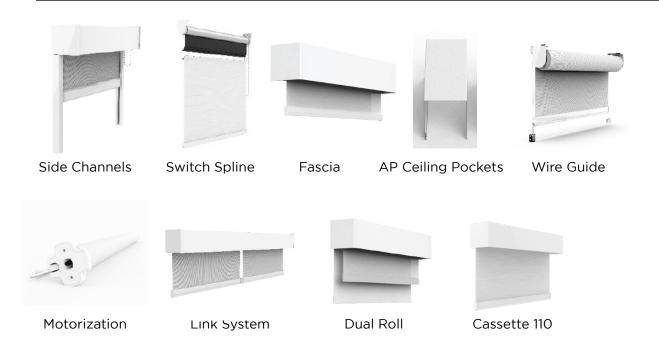

proper tension of fabric-to-tube. Or,
  - b. Switch Spline Attachment (for removal and cleaning of shade band (fabric panel)): Must allow for easy removal of shade band without removing roller tube, housing, or mechanical systems. System must allow top of shade band to drop below the shade tube, fascia bottom return, or pocket closure for easy removal of shade band. Switch spline style roller tube required.
- Shade Cloth Fabric: Inherently anti-static, flame-retardant, fade and stain resistant, light-filtering, room-darkening, or blackout fabrics as selected from Textile, a division of RolleaseAcmeda. Choose light-filtering or room-darkening fabrics from Manufacturer's available product offering.

Full specs available here: www.rolleaseacmedacontract.com/resources/

## **System Options**



## **Submittal Check Sheet Hardware Dimensions**



Open Roll LX Bearing Driven Bracket



3" Fascia Bearing Driven Bracket



4" Fascia Bearing Driven Bracket





5" Fascia Bracket with Idler Bearings Single or Dual Roll







Diagrams for reference only Not to Scale

## **Headbox Dimensions**











4 Channel Controller Dimensions