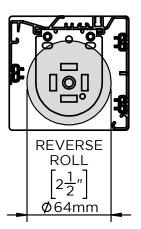

## **Submittal Check Sheet Hardware Dimensions**

Open Roll LX Bearing Driven Bracket

3" Fascia Bearing Driven Bracket

4" Fascia Bearing Driven Bracket

5" Fascia Bracket with Idler Bearings Single or Dual Roll

Diagrams for reference only Not to Scale