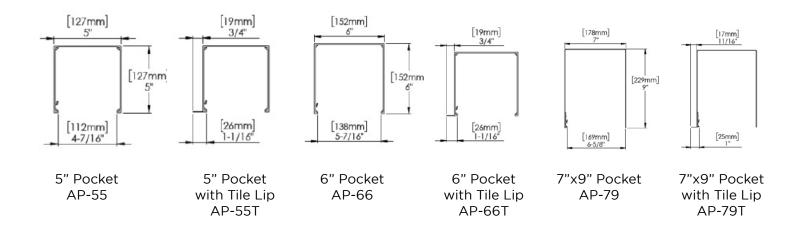

## **Submittal Check Sheet Hardware Dimensions**

Open Roll LX Bearing Driven Bracket

3" Fascia Bearing Driven Bracket

4" Fascia Bearing Driven Bracket

5" Fascia Bracket with Idler Bearings Single or Dual Roll

Diagrams for reference only Not to Scale