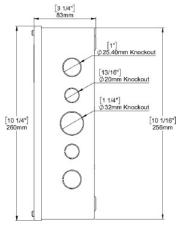

m return, or pocket closure for easy removal of shade band. Switch spline style roller tube required.
- Shade Cloth Fabric: Inherently anti-static, flame-retardant, fade and stain resistant, light-filtering, room-darkening, or blackout fabrics as selected from Textile, a division of RolleaseAcmeda. Choose light-filtering or room-darkening fabrics from Manufacturer's available product offering.

Full specs available here: www.rolleaseacmedacontract.com/resources/

## **System Options**



## **Submittal Check Sheet Hardware Dimensions**



Open Roll LX Bearing Driven Bracket



3" Fascia Bearing Driven Bracket



4" Fascia Bearing Driven Bracket





5" Fascia Bracket with Idler Bearings Single or Dual Roll







Diagrams for reference only Not to Scale

## **Headbox Dimensions**











4 Channel Controller Dimensions