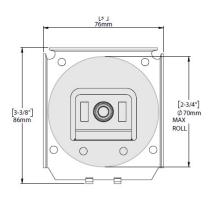

## **Submittal Check Sheet Hardware Dimensions**

Open Roll LX Bearing Driven Bracket

3" Fascia Bearing Driven Bracket

4" Fascia Bearing Driven Bracket

5" Fascia Bracket with Idler Bearings Single or Dual Roll

Diagrams for reference only Not to Scale