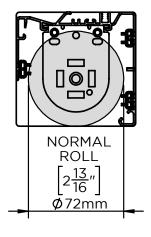

## **Submittal Check Sheet Hardware Dimensions**

Open Roll LX Bearing Driven Bracket

3" Fascia Bearing Driven Bracket

4" Fascia Bearing Driven Bracket

5" Fascia Bracket with Idler Bearings Single or Dual Roll

Diagrams for reference only Not to Scale