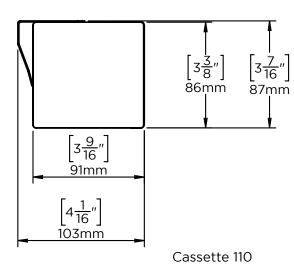

ems. System must allow top of shade band to drop below the shade tube, fascia bottom return, or pocket closure for easy removal of shade band. Switch spline style roller tube required.
- Shade Cloth Fabric: Inherently anti-static, flame-retardant, fade and stain resistant, light-filtering, room-darkening, or blackout fabrics as selected from Textile, a division of RolleaseAcmeda. Choose light-filtering or room-darkening fabrics from Manufacturer's available product offering.

Full specs available here: www.rolleaseacmedacontract.com/resources/

## **System Options**



## **Submittal Check Sheet Hardware Dimensions**



Open Roll LX Bearing Driven Bracket



3" Fascia Bearing Driven Bracket



4" Fascia Bearing Driven Bracket





5" Fascia Bracket with Idler Bearings Single or Dual Roll







Diagrams for reference only Not to Scale

## **Headbox Dimensions**











4 Channel Controller Dimensions